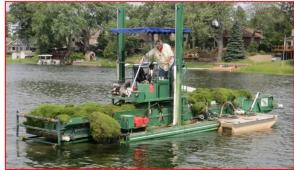

## Multiply your Weed Harvesting productivity with a high speed Transport Shuttle

Work with many models and makes of weed harvesters and marine skimmer boats

- •Low (520) Operating hours.
- •Six miles per hour transport speed.
- Twin HD Yamaha propulsion.

## **Options included:**

Water jet pump with all hoses & brass cannon.
Speed increaser bow pontoons.
Hydraulic spud anchors.
Sun/rain canopy.
Universal boom crane.

<u>Use this do-all boat for many marine operations:</u> weed, trash & building material hauling, dock section removal & installations as well as dredge support.