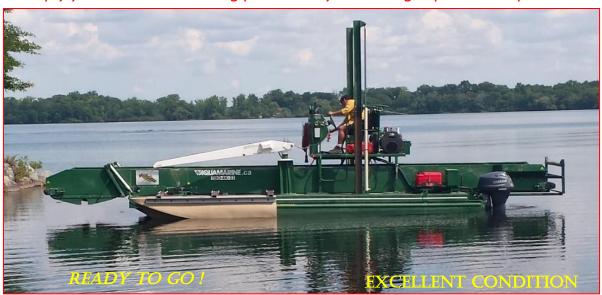

## USED AQUATIC TRANSPORTER 2011 AQUAMARINE MODEL TBO 4K-II

## Multiply your Weed Harvesting productivity with a high speed Transport Shuttle

Work with many models and makes of weed harvesters and marine skimmer boats

- •Low (520) Operating hours.
- •Six miles per hour transport speed.
- Twin HD Yamaha propulsion.

- •8000 LBS. cargo capacity.
- •Professionally maintained.
- •In-door off-season storage.

## **Options included:**

Water jet pump with all hoses & brass cannon.
Speed increaser bow pontoons.
Hydraulic spud anchors.
Sun/rain canopy.
Universal boom crane.

<u>Use this do-all boat for many marine operations:</u> weed, trash & building material hauling, dock section removal & installations as well as dredge support.