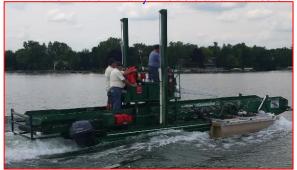

## Multiply your Weed Harvesting productivity with a high speed Transport Shuttle

Work with many models and makes of weed harvesters and marine skimmer boats

- •Low (520) Operating hours.
- •Six miles per hour transport speed.
- Twin HD Yamaha propulsion.

## **Options included:**

Water jet pump with all hoses & brass cannon.
Speed increaser bow pontoons.
Hydraulic spud anchors.
Sun/rain canopy.
Universal boom crane.

<u>Use this do-all boat for many marine operations:</u> weed, trash & building material hauling, dock section removal & installations as well as dredge support.