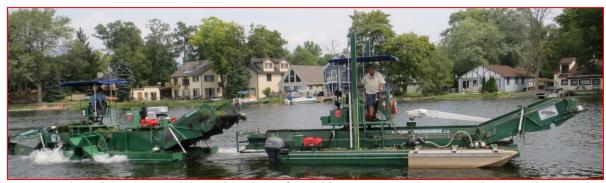

## Multiply your Weed Harvesting productivity with a high speed Transport Shuttle

Work with many models and makes of weed harvesters and marine skimmer boats

- •Low (520) Operating hours.
- •Six miles per hour transport speed.
- Twin HD Yamaha propulsion.

## **Options included:**

Water jet pump with all hoses & brass cannon.
Speed increaser bow pontoons.
Hydraulic spud anchors.
Sun/rain canopy.
Universal boom crane.

<u>Use this do-all boat for many marine operations:</u> weed, trash & building material hauling, dock section removal & installations as well as dredge support.